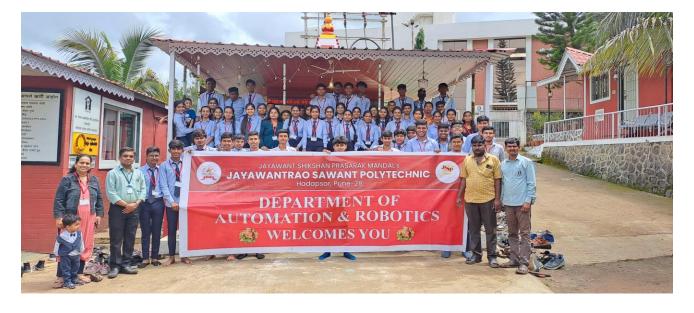

# **Report On Orphanage Visit**

Event Date & Day: Saturday, 23th September 2023

Venue: Apla Ghar, Near Siddhanath Forest Ashram, Golewadi, Donje, Sinhagad Road, Pune, Maharashtra, India – 411025. Time – 12:00 pm to 4:00pm.

## About Event

The students and the faculty from the Department of Automation & Robotics from JSPM's Jayawantrao Sawant Polytechnic, Hadapsar, Pune-28 visited "Apal Ghar" Orphanage on Friday,24<sup>th</sup> September 2023. "Apal Ghar"Orphanage managed by LATE VAIBHAV PHALNIKAR MEMORIAL FOUNDATION, established in 2001. Children of different age groups and studying at different primary and secondary schools. The orphanage runs on a self-finance basis. The children of orphanages were very pleasantly excited to receive the members of our entire team. The volunteers of our team greeted the students with great enthusiasm. There was a huge smile on the faces of orphanage children and they were very happy to meet us. To sensitize and make Students aware about Niradhar children and to inculcate the feeling of sympathy among Diploma Engineering students. This activity helps students to understand that, they have larger responsibility towards the society and its wellbeing other than their own studies and career progression. Total 60 students & 3 staff member visited the orphanage.