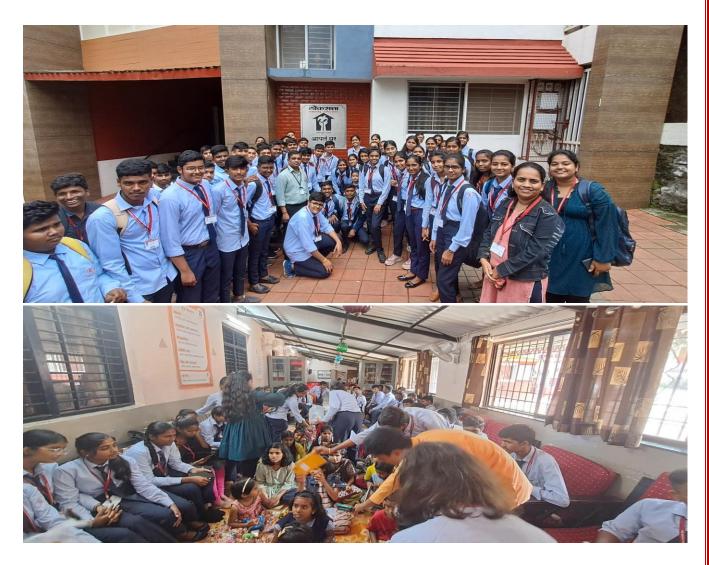

## About Event

The students and the faculty from the Department of Automation & Robotics from JSPM's Jayawantrao Sawant Polytechnic, Hadapsar, Pune-28 visited "Apal Ghar" Orphanage on Friday,24<sup>th</sup> September 2023. "Apal Ghar"Orphanage managed by LATE VAIBHAV PHALNIKAR MEMORIAL FOUNDATION, established in 2001. Children of different age groups and studying at different primary and secondary schools. The orphanage runs on a self-finance basis. The children of orphanages were very pleasantly excited to receive the members of our entire team. The volunteers of our team greeted the students with great enthusiasm. There was a huge smile on the faces of orphanage children and they were very happy to meet us. To sensitize and make Students aware about Niradhar children and to inculcate the feeling of sympathy among Diploma Engineering students. This activity helps students to understand that, they have larger responsibility towards the society and its wellbeing other than their own studies and career progression. Total 60 students & 3 staff member visited the orphanage.

## **Activities Undertaken**

- 1) Games, Song/Poem Recitation by the students.
- 2) Educational material, Biscuits, Chocolates, Gift Distribution to each one of the Kids.
- 3) Combined Photo Session with the team and resident kids.
- 4) Thanks giving exercise to management and their officials.