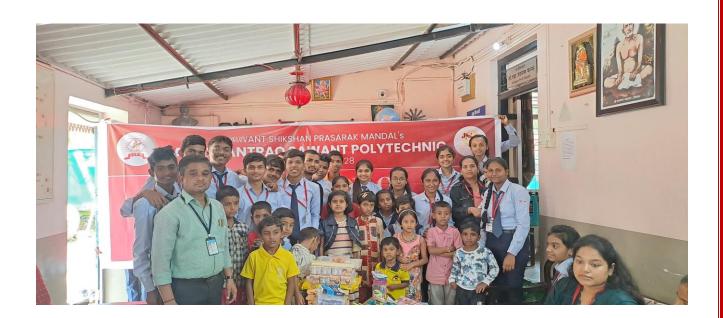

## About Event

The students and the faculty from the Department of Automation & Robotics from JSPM's Jayawantrao Sawant Polytechnic, Hadapsar, Pune-28 visited "Apal Ghar" Orphanage on Friday,24<sup>th</sup> September 2023. "Apal Ghar"Orphanage managed by LATE VAIBHAV PHALNIKAR MEMORIAL FOUNDATION, established in 2001. Children of different age groups and studying at different primary and secondary schools. The orphanage runs on a self-finance basis. The children of orphanages were very pleasantly excited to receive the members of our entire team. The volunteers of our team greeted the students with great enthusiasm. There was a huge smile on the faces of orphanage children and they were very happy to meet us. To sensitize and make Students aware about Niradhar children and to inculcate the feeling of sympathy among Diploma Engineering students. This activity helps students to understand that, they have larger responsibility towards the society and its wellbeing other than their own studies and career progression. Total 60 students & 3 staff member visited the orphanage.

## **Activities Undertaken**

- 1) Games, Song/Poem Recitation by the students.
- 2) Educational material, Biscuits, Chocolates, Gift Distribution to each one of the Kids.
- 3) Combined Photo Session with the team and resident kids.
- 4) Thanks giving exercise to management and their officials.