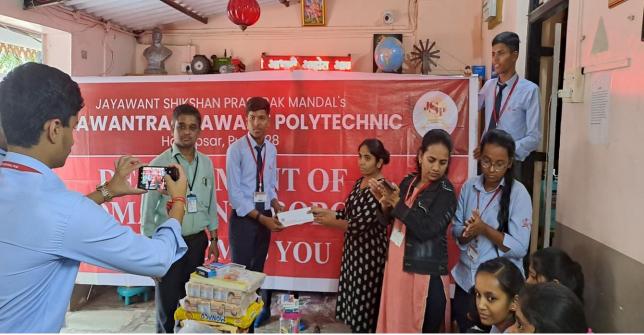

## About Event

The students and the faculty from the Department of Automation & Robotics from JSPM's Jayawantrao Sawant Polytechnic, Hadapsar, Pune-28 visited "Apal Ghar" Orphanage on Friday,24<sup>th</sup> September 2023. "Apal Ghar"Orphanage managed by LATE VAIBHAV PHALNIKAR MEMORIAL FOUNDATION, established in 2001. Children of different age groups and studying at different primary and secondary schools. The orphanage runs on a self-finance basis. The children of orphanages were very pleasantly excited to receive the members of our entire team. The volunteers of our team greeted the students with great enthusiasm. There was a huge smile on the faces of orphanage children and they were very happy to meet us. To sensitize and make Students aware about Niradhar children and to inculcate the feeling of sympathy among Diploma Engineering students. This activity helps students to understand that, they have larger responsibility towards the society and its wellbeing other than their own studies and career progression. Total 60 students & 3 staff member visited the orphanage.

## **Activities Undertaken**

- 1) Games, Song/Poem Recitation by the students.
- 2) Educational material, Biscuits, Chocolates, Gift Distribution to each one of the Kids.
- 3) Combined Photo Session with the team and resident kids.
- 4) Thanks giving exercise to management and their officials.